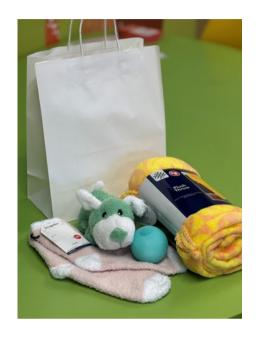

## **Comfort Care Kit**

In paper gift bags please include the following items: Small to medium sized plush/stuffed animal Fleece throw blanket

\*For Teen bags you can substitute the stuffed animal for a stress ball or fidget. Optional: sleep masks, pair of cozy socks

## \*ALL ITEMS MUST BE STORE BOUGHT, NEW & RECENTLY PURCHASED\* \*ITEMS MUST BE ASSEMBLED, STORED, AND TRANSPORTED IN A SMOKE FREE ENVIRONMENT\*

\*If you would like to include a note, please print, copy and use the <u>Well Wishes coloring pages provided only.</u>